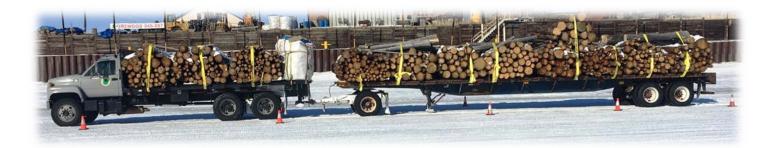

# WOOD!

### WE BUY WOOD.\*

## CALL 545-2877 FOR ADDITIONAL INFORMATION

\* This opportunity is for TKC Shareholders cutting wood on TKC Land. Please contact TKC for information on the commercial firewood permit program for shareholders

#### If we pick up the wood:

#### \$300 per cord

#### If you deliver the wood to Bethel:

#### \$400 per cord

A cord of wood is 4' X 4' X 8' - 128 cubic feet

- Wood must be cut in 4' or 8' lengths only
- Wood must be 4" in diameter or bigger
- Each log will be measured, cubic feet calculated, and added up to see if it equals 128 cubic feet.
- If it is less than 128 cubic feet you will not be paid the full cord price
- Price per cubic foot is \$2.30 of we pick up.
- \$3.10 if delivered to Bethel
- This is for standing dead wood or wood killed by fire
- No green wood, drift wood, or rotten wood
- Higher prices paid for dry birch